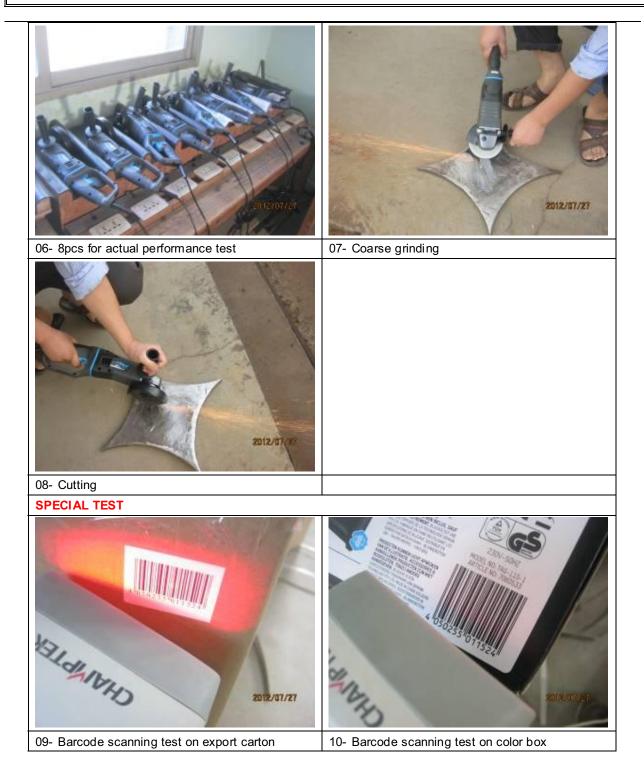

| #   | DESCRIPTION / CRITERIA / CHECK                          |  | ок | NOK | FOUNDING     |
|-----|---------------------------------------------------------|--|----|-----|--------------|
| 2.0 | ACTUAL PERFORMANCE TEST 8pcs                            |  |    |     |              |
|     | (S-2 of sample size or specified)                       |  |    |     |              |
| 2.1 | Product check against Instruction Manual (Step by Step) |  |    |     | Important!!! |
| 2.2 | Actual performance test                                 |  |    |     |              |

| #    | DESCRIPTION / CRITERIA / CHECK                           | S/S       | ок           | NOK | FOUNDING                 |
|------|----------------------------------------------------------|-----------|--------------|-----|--------------------------|
| 3.0  | SPECIAL TEST (S-2 of sample size or specified)           |           |              |     |                          |
| 3.1  | Drop test on export carton                               | 1 carton  | $\checkmark$ |     | H:60 cm ;10 times        |
| 3.2  | Drop test on individual packing (mail order box)         | 1 carton  | $\checkmark$ |     | H:100 cm:10 times        |
| 3.3  | Drop test on bare unit                                   | 1pc       | $\checkmark$ |     | H:100_ cm ;3 times       |
|      |                                                          |           |              |     | Refer to remark 6.       |
| 3.4  | Stacking test on export carton:                          | 1carton   | $\checkmark$ |     | H: _2700_ mm; _6_ layers |
|      | Pile export cartons according to the container height    |           |              |     |                          |
| 3.5  | Fork-lifter test (drop level of 25cm for 5times)         | 1 carton  | $\checkmark$ |     |                          |
| 3.6  | Smell test:                                              | 100%      | $\checkmark$ |     |                          |
|      | Free from bad smell especially when unit was operating.  |           |              |     |                          |
| 3.7  | Product dimension check                                  | S-2(8pcs) | $\checkmark$ |     | 23x 11.6x11.5cm          |
| 3.8  | Product weight check                                     | S-2(8pcs) | $\checkmark$ |     | 1.85kgs                  |
| 3.9  | Rubbing test for silk-screen printing/ logo with alcohol | S-2(8pcs) | $\checkmark$ |     |                          |
| 3.10 | Tape test on mail order box                              | S-2(8pcs) | $\checkmark$ |     |                          |

### 1st Final Inspection Report :

| DPSZ/007217/20 <sup>-</sup> | 12 |
|-----------------------------|----|
|-----------------------------|----|

| #    | DESCRIPTION / CRITERIA / CHECK                                                                                                                                                         | S/S       | ок           | NOK | FOUNDING                                                              |
|------|----------------------------------------------------------------------------------------------------------------------------------------------------------------------------------------|-----------|--------------|-----|-----------------------------------------------------------------------|
| 3.11 | Barcode scanning test for export carton                                                                                                                                                | S-2(8pcs) | $\checkmark$ |     | 4050255011524                                                         |
|      | (please note down the barcode number)                                                                                                                                                  |           |              |     |                                                                       |
| 3.12 | Barcode scanning test for mail order box                                                                                                                                               | S-2(8pcs) | $\checkmark$ |     | 4050255011524                                                         |
|      | (please note down the barcode number)                                                                                                                                                  |           |              |     |                                                                       |
| 3.13 | Internal workmanship evaluation - Important!!!                                                                                                                                         | S-2(8pcs) | $\checkmark$ |     |                                                                       |
|      | Check internal wiring, ground wiring with respect to electrical safety:<br>- Check that the thermostat and the thermal fuse, they                                                      |           |              |     |                                                                       |
|      | must be securely fitted.                                                                                                                                                               |           |              |     |                                                                       |
|      | <ul> <li>Check the earth connection, it must be securely<br/>connected.</li> </ul>                                                                                                     |           |              |     |                                                                       |
|      | <ul> <li>Check that the fast snap-on terminals, they must be<br/>securely attached to their relevant terminals without<br/>loosing. The terminals are well covered with the</li> </ul> |           |              |     |                                                                       |
|      | protective sleeve.                                                                                                                                                                     |           |              |     |                                                                       |
|      | - Sufficient creepage & clearance distances.                                                                                                                                           |           |              |     |                                                                       |
|      | Internal wires must be kept away from the heating source.                                                                                                                              |           |              |     |                                                                       |
| 3.14 | Hi-pot test at 4125Vac, 5mA, 2s                                                                                                                                                        | 100%      | $\checkmark$ |     |                                                                       |
| 3.15 | Power consumption test (no loading)                                                                                                                                                    | 100%      | $\checkmark$ |     | 411-432W                                                              |
| 3.16 | Life test for 2 hours                                                                                                                                                                  | S-2(8pcs) | $\checkmark$ |     |                                                                       |
| 3.17 | Low voltage start up test at 196Vac                                                                                                                                                    | S-2(8pcs) | $\checkmark$ |     |                                                                       |
| 3.18 | Rotation speed test                                                                                                                                                                    | S-2(8pcs) | $\checkmark$ |     | 10232-10518RPM                                                        |
| 3.19 | Noise level test                                                                                                                                                                       | S-2(8pcs) | $\checkmark$ |     | 86-91dB                                                               |
| 3.20 | Assembly check for auxiliary handle                                                                                                                                                    | S-2(8pcs) | $\checkmark$ |     |                                                                       |
| 3.21 | Rubbing test for mail order box with white paper                                                                                                                                       | S-2(8pcs) | $\checkmark$ |     |                                                                       |
| 3.22 | Hardness test                                                                                                                                                                          | S-2(8pcs) | $\checkmark$ |     | Gear on output shaft: 49HRC<br>Big Gear: 45HRC<br>Output shaft: 35HRC |