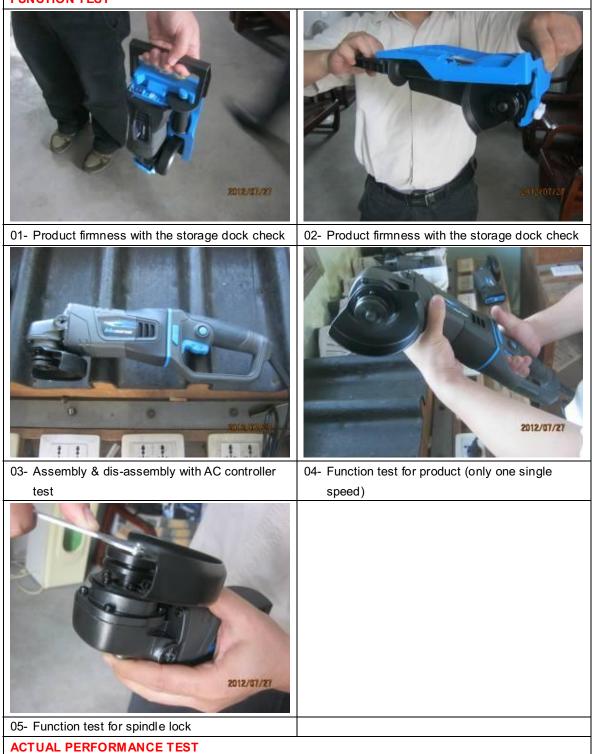

#### Photo of Inspection Report : DPSZ/007217/2012

**FUNCTION TEST** 

| #   | DESCRIPTION / CRITERIA / CHECK S/S                 |              |  |  | FOUNDING |
|-----|----------------------------------------------------|--------------|--|--|----------|
| 1.0 | FUNCTION TEST: (100% of sample size)         80pcs |              |  |  |          |
| 1.1 | Product firmness with the storage dock check       |              |  |  |          |
| 1.2 | Assembly & dis-assembly with AC controller test    | $\checkmark$ |  |  |          |
| 1.3 | Function test for product (only one single speed)  | $\checkmark$ |  |  |          |
| 1.4 | Function test for spindle lock                     | $\checkmark$ |  |  |          |