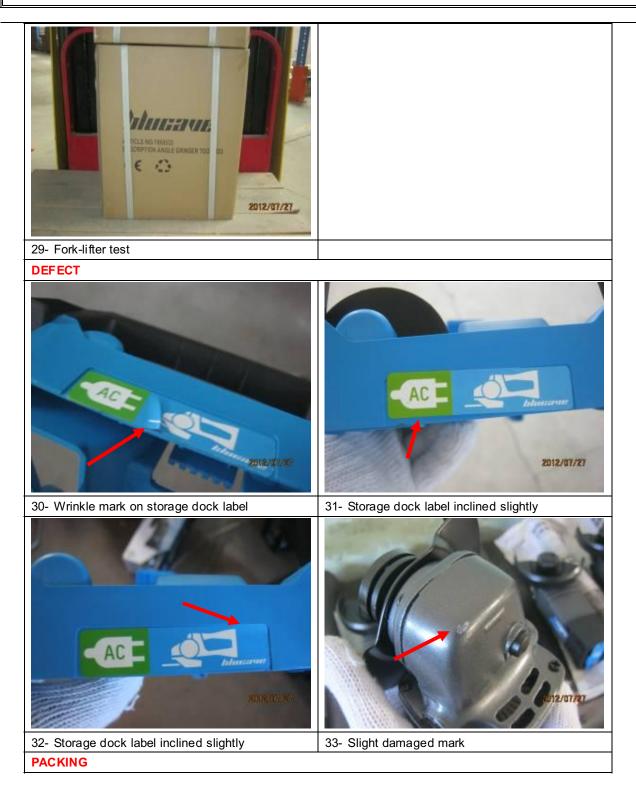

#### 1st Final Inspection Report : FRSZ/007217/2012

|    | APPEARANCE AND WORKMANSHIP DEFECTS                  |     |     |     |  |  |  |  |
|----|-----------------------------------------------------|-----|-----|-----|--|--|--|--|
| No | Defect Description                                  | Cri | Maj | Min |  |  |  |  |
| 1  | Wrinkle mark on storage dock label. (photo 30)      | 0   | 0   | 1   |  |  |  |  |
| 2  | Storage dock label inclined slightly. (photo 31-32) | 0   | 0   | 2   |  |  |  |  |
| 3  | Slightly damaged mark. (photo 33)                   | 0   | 0   | 1   |  |  |  |  |
|    | Total defects found:                                | 0   | 0   | 4   |  |  |  |  |
|    | Acceptable:                                         | 0   | 3   | 5   |  |  |  |  |