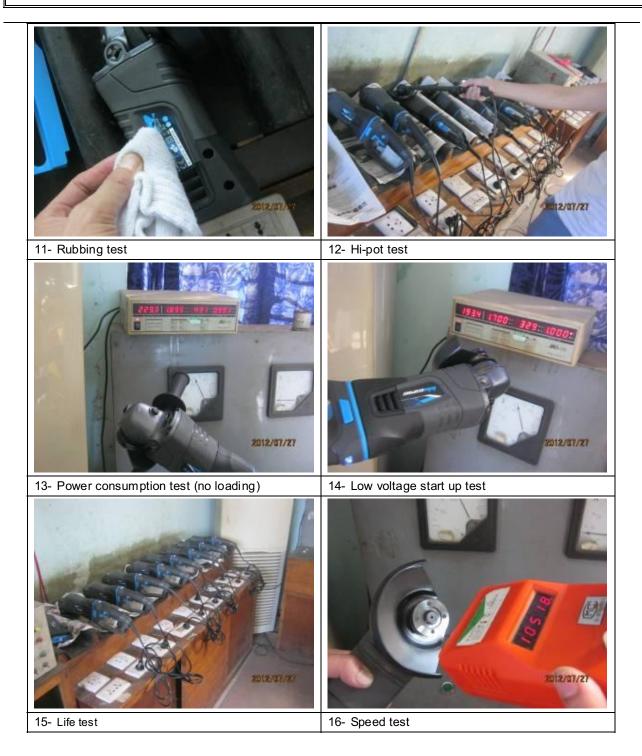

### 1st Final Inspection Report :

| DPSZ/007217/20 <sup>-</sup> | 12 |
|-----------------------------|----|
|-----------------------------|----|

| #    | DESCRIPTION / CRITERIA / CHECK                                                                                                                                                         | S/S       | ок           | NOK | FOUNDING                                                              |
|------|----------------------------------------------------------------------------------------------------------------------------------------------------------------------------------------|-----------|--------------|-----|-----------------------------------------------------------------------|
| 3.11 | Barcode scanning test for export carton                                                                                                                                                | S-2(8pcs) | $\checkmark$ |     | 4050255011524                                                         |
|      | (please note down the barcode number)                                                                                                                                                  |           |              |     |                                                                       |
| 3.12 | Barcode scanning test for mail order box                                                                                                                                               | S-2(8pcs) | $\checkmark$ |     | 4050255011524                                                         |
|      | (please note down the barcode number)                                                                                                                                                  |           |              |     |                                                                       |
| 3.13 | Internal workmanship evaluation - Important!!!                                                                                                                                         | S-2(8pcs) | $\checkmark$ |     |                                                                       |
|      | Check internal wiring, ground wiring with respect to electrical safety:<br>- Check that the thermostat and the thermal fuse, they                                                      |           |              |     |                                                                       |
|      | must be securely fitted.                                                                                                                                                               |           |              |     |                                                                       |
|      | <ul> <li>Check the earth connection, it must be securely<br/>connected.</li> </ul>                                                                                                     |           |              |     |                                                                       |
|      | <ul> <li>Check that the fast snap-on terminals, they must be<br/>securely attached to their relevant terminals without<br/>loosing. The terminals are well covered with the</li> </ul> |           |              |     |                                                                       |
|      | protective sleeve.                                                                                                                                                                     |           |              |     |                                                                       |
|      | - Sufficient creepage & clearance distances.                                                                                                                                           |           |              |     |                                                                       |
|      | Internal wires must be kept away from the heating source.                                                                                                                              |           |              |     |                                                                       |
| 3.14 | Hi-pot test at 4125Vac, 5mA, 2s                                                                                                                                                        | 100%      | $\checkmark$ |     |                                                                       |
| 3.15 | Power consumption test (no loading)                                                                                                                                                    | 100%      | $\checkmark$ |     | 411-432W                                                              |
| 3.16 | Life test for 2 hours                                                                                                                                                                  | S-2(8pcs) | $\checkmark$ |     |                                                                       |
| 3.17 | Low voltage start up test at 196Vac                                                                                                                                                    | S-2(8pcs) | $\checkmark$ |     |                                                                       |
| 3.18 | Rotation speed test                                                                                                                                                                    | S-2(8pcs) | $\checkmark$ |     | 10232-10518RPM                                                        |
| 3.19 | Noise level test                                                                                                                                                                       | S-2(8pcs) | $\checkmark$ |     | 86-91dB                                                               |
| 3.20 | Assembly check for auxiliary handle                                                                                                                                                    | S-2(8pcs) | $\checkmark$ |     |                                                                       |
| 3.21 | Rubbing test for mail order box with white paper                                                                                                                                       | S-2(8pcs) | $\checkmark$ |     |                                                                       |
| 3.22 | Hardness test                                                                                                                                                                          | S-2(8pcs) | $\checkmark$ |     | Gear on output shaft: 49HRC<br>Big Gear: 45HRC<br>Output shaft: 35HRC |