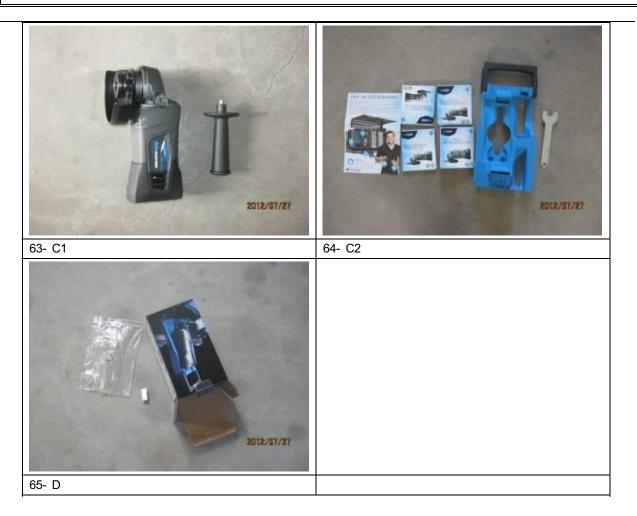

### 1st Final Inspection Report : DPSZ/007217/2012

| Art. |                                                                                                                      | 007060533        |                                | Description       |                                  | ANGLE GRINDER               | TOOLBOD          |                         |                     |  |  |
|------|----------------------------------------------------------------------------------------------------------------------|------------------|--------------------------------|-------------------|----------------------------------|-----------------------------|------------------|-------------------------|---------------------|--|--|
| P/O  | No.                                                                                                                  | 01022012         |                                | Inspection By     | <b>'</b> :                       | Vito zhang / And            | rew Jiang        | Revision:               | 20120601            |  |  |
| #    | PACKING                                                                                                              | INFORMATI        | ON                             |                   |                                  |                             | FINDING          |                         |                     |  |  |
| A1   | Export car                                                                                                           | ton size: L:     | x W:                           | x H:              | _ mm                             |                             | 320x287x403mm    |                         |                     |  |  |
| A2   | Export car                                                                                                           | ton weight: G    | .W: 9                          | g                 |                                  |                             | 14460g           |                         |                     |  |  |
| A3   | Quantity per export carton: pcs                                                                                      |                  |                                |                   |                                  |                             | 6pcs             |                         |                     |  |  |
| B1   | Mail order box size: L: x W: x H: mm                                                                                 |                  |                                |                   |                                  | 1                           | 266x 150         | x 125 mm                |                     |  |  |
| B2   | Mail order                                                                                                           | box weight: C    | G.W:                           | g                 |                                  |                             | 2305g            |                         |                     |  |  |
| С    | Weight of                                                                                                            | Product:         |                                |                   |                                  |                             |                  |                         |                     |  |  |
| C1   | EAR Net V                                                                                                            | Veight:          | _ g (please s                  | ee details as bel | ow) –                            | <u>please take photo</u>    | 1849g            |                         |                     |  |  |
|      | 1) Included                                                                                                          | d all electric / | electronic pro                 | duct and batterie | es; all t                        | the parts which can         | not be repla     | ced after ass           | sembly              |  |  |
|      | 2) Included                                                                                                          | d the charger    | for all electric               | al products.      |                                  |                             |                  |                         |                     |  |  |
|      | 3) Exclude                                                                                                           | d all luminou    | s (product wit                 | h LED which car   | nnot be                          | e replaced) and bull        | os with slow     | wire                    |                     |  |  |
| C2   | Other weig                                                                                                           | ht / fitting:    | g <mark>(pleas</mark>          | e see details as  | below                            | ) - <u>please take phot</u> | o 322g           |                         |                     |  |  |
|      | 1) Included all non-electric product, BMC, Instruction manual and all accessories which except as per above C1 shown |                  |                                |                   |                                  |                             |                  |                         |                     |  |  |
|      | 2) Exclude                                                                                                           | d all packagi    | ng material as                 | per below D sh    | own                              |                             |                  |                         |                     |  |  |
| D    | Weight of                                                                                                            | Packing Mat      | terials: <mark>(inclu</mark> e | ded export carton | n, mail o                        | order box, Blister Ca       | ard or individ   | ual packing)            | - please take photo |  |  |
| No.  | Descriptio                                                                                                           | on               | FIND(MOB)                      | FIND(EXP)         | No.                              | Description                 |                  | FIND(M                  | OB) FIND(EXP)       |  |  |
| D1   | Paper :                                                                                                              | g                | 130g                           | 586g              | D6                               | Aluminum :                  | g                | N/A                     | N/A                 |  |  |
| D2   | Styrofoam                                                                                                            | g                | 1g                             | N/A               | D7                               | Glass : g                   |                  | N/A                     | N/A                 |  |  |
| D3   | Cartridge :                                                                                                          | g                | N/A                            | N/A               | D8                               | Natural Materials           | : g              | N/A                     | N/A                 |  |  |
| D4   | Plastic :                                                                                                            | g                | 3g                             | 44g               | D9                               | Textiles: g                 |                  | N/A                     | N/A                 |  |  |
| D5   | Sheet : _                                                                                                            | g                | N/A                            | N/A               | D10                              | Carton laminates:           | g                | N/A                     | N/A                 |  |  |
| Е    | Battery / E                                                                                                          | Batteries*       | YES                            | 🛛 No              |                                  |                             |                  |                         |                     |  |  |
| E1   | □ Non-re                                                                                                             | chargeable (I    | Primary) [                     | Rechargeable      | e (Seco                          | ondary)                     |                  |                         |                     |  |  |
| E2   | Number of                                                                                                            | batteries:       | pieces                         | 6                 | Weig                             | ht of single battery:       | g                |                         |                     |  |  |
|      | 1) Battery                                                                                                           | pack and Bui     | ld-in Batteries                | were considere    | d as si                          | ingle battery only.         |                  |                         |                     |  |  |
| E3   | 🗌 Standa                                                                                                             | rd               |                                |                   | Tailor make Button Cell (single) |                             |                  |                         |                     |  |  |
|      | Size:                                                                                                                | ( e.g.           | AA, AAA, C, I                  | D and 9V)         |                                  |                             | Button C         | ] Button Cell (packs)   |                     |  |  |
| E4   | Chemical                                                                                                             | System           |                                |                   |                                  |                             |                  |                         |                     |  |  |
|      | Zinc-C                                                                                                               | arbon (ZnC)      | C                              | Alkaline (AlM     | n)                               |                             | Zinc-Air (ZnAir) |                         |                     |  |  |
|      | Lithium                                                                                                              | n (Li)           | [                              | Lithium-ion (L    | i-ion)                           |                             |                  |                         |                     |  |  |
|      |                                                                                                                      |                  |                                |                   |                                  |                             |                  | ] Nickel-Cadmium (NiCd) |                     |  |  |
|      |                                                                                                                      | Metal-Hydrid     | e (NiMH)                       | Lead Acid (Pt     | o)                               |                             | Nickel-C         | admium (Ni              | Cd)                 |  |  |