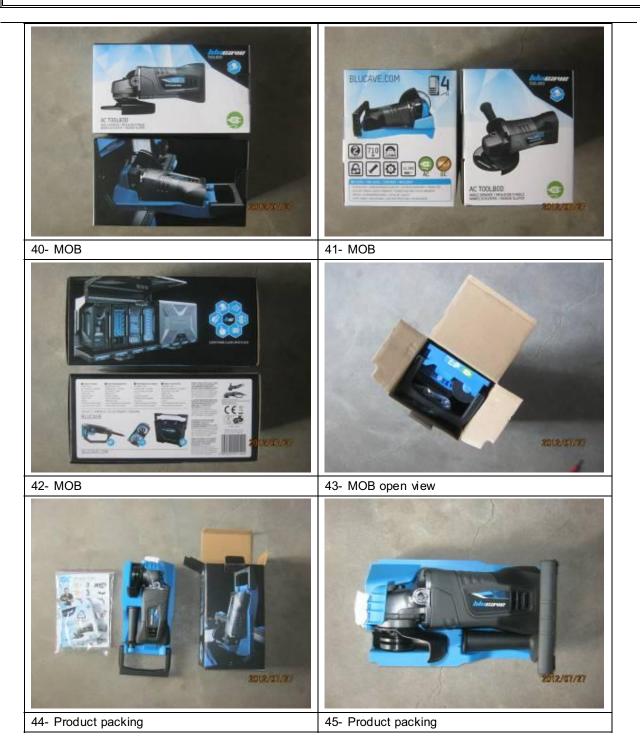

### 1st Final Inspection Report : DPSZ/007217/2012

| #   | DESCRIPTION / CRITERIA / CHECK                                        | ок           | NOK | FOUNDING              |
|-----|-----------------------------------------------------------------------|--------------|-----|-----------------------|
| 5.0 | PACKING                                                               |              |     |                       |
| 5.1 | Export carton quantity: ctns                                          | $\checkmark$ |     | 160ctns               |
| 5.2 | Export carton size: L: x W: x H: cm                                   | $\checkmark$ |     | 32x28.7x40.3cm        |
|     | Export carton weight: G.W: KGS                                        | $\checkmark$ |     | 14.46kgs              |
|     | Quantity per export carton: pcs                                       | $\checkmark$ |     | 6pcs                  |
| 5.3 | Shipping Marks(TWO SIDES)                                             | $\checkmark$ |     |                       |
| 5.4 | Side Marks(TWO SIDES)                                                 | $\checkmark$ |     | Please refer to photo |
| 5.5 | Mail order box size: L: x W: x H: cm                                  | $\checkmark$ |     | 26.6 x 15 x 12.5 cm   |
|     | Mail order box weight: G.W: KGS                                       | $\checkmark$ |     | 2.3 kgs               |
| 5.6 | Blister Card : L: x W: cm                                             |              |     | N/A                   |
|     | Length of "EURO hole": L:cm                                           |              |     |                       |
| 5.7 | Unit packing:                                                         | $\checkmark$ |     |                       |
|     | as per Packaging Instruction or PO specified or approval sample shown |              |     |                       |
| 5.8 | Inner packing (if inner carton available):                            |              |     | N/A                   |
|     | as per Packaging Instruction or PO specified                          |              |     |                       |
| 5.9 | Outer packing:                                                        | $\checkmark$ |     |                       |
|     | as per Packaging Instruction or PO specified                          |              |     |                       |
| 6.0 | LABELING / EAN / BAR CODES / LOGO                                     |              |     |                       |
| 6.1 | Rating Label                                                          | $\checkmark$ |     |                       |
| 6.2 | Barcode Label on mail order box                                       | $\checkmark$ |     |                       |
| 6.3 | Barcode Label on export carton                                        | $\checkmark$ |     |                       |
| 6.4 | Logo on product                                                       | $\checkmark$ |     |                       |
| 6.5 | Other label                                                           | $\checkmark$ |     |                       |
| 7.0 | ACCESSORIES / SPARE PARTS                                             |              |     |                       |
| 7.1 | Instruction Manual as per Customer specification                      | $\checkmark$ |     |                       |
| 7.2 | Leaflet                                                               | $\checkmark$ |     |                       |
| 7.3 | Accessories                                                           | $\checkmark$ |     | Refer to photo 56.    |
| 8.0 | MATERIAL / CRITICAL COMPONENTS                                        |              |     |                       |
| 8.1 | As per PO Specified                                                   | $\checkmark$ | 1   |                       |
| 8.2 | Critical component check:                                             | $\checkmark$ |     |                       |
|     | Please check the CDF and with the actual construction                 |              |     |                       |
|     | (Check critical components against the CDF provided - please keep     |              |     |                       |
|     | copy of CDF - note down any discrepancy between them, if no CDF       |              |     |                       |
|     | available during inspection, please check with BOM and note down      |              |     |                       |
|     | all critical components for reference)                                |              |     |                       |