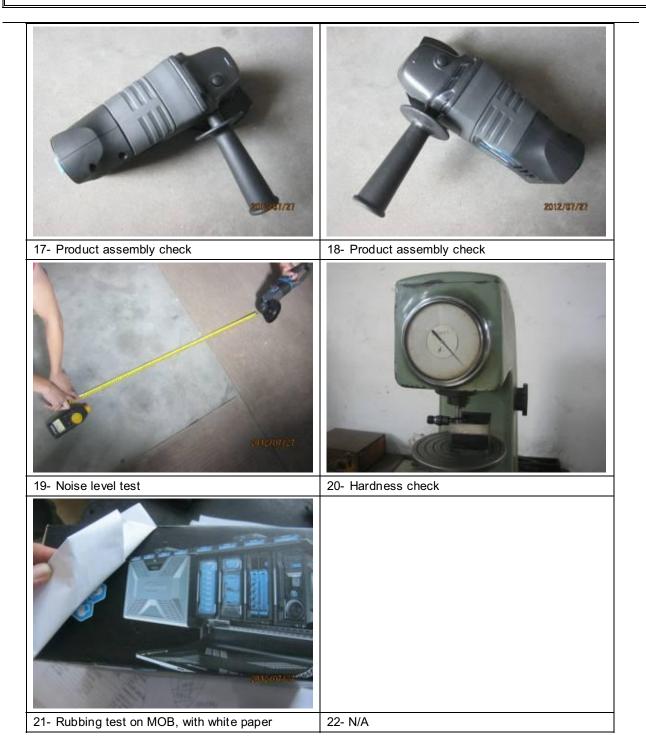

### 1st Final Inspection Report :

| DPSZ/007217/20 <sup>-</sup> | 12 |
|-----------------------------|----|
|-----------------------------|----|

| #    | DESCRIPTION / CRITERIA / CHECK                                                                                                                                                         | S/S       | ок           | NOK | FOUNDING                                                              |
|------|----------------------------------------------------------------------------------------------------------------------------------------------------------------------------------------|-----------|--------------|-----|-----------------------------------------------------------------------|
| 3.11 | Barcode scanning test for export carton                                                                                                                                                | S-2(8pcs) | $\checkmark$ |     | 4050255011524                                                         |
|      | (please note down the barcode number)                                                                                                                                                  |           |              |     |                                                                       |
| 3.12 | Barcode scanning test for mail order box                                                                                                                                               | S-2(8pcs) | $\checkmark$ |     | 4050255011524                                                         |
|      | (please note down the barcode number)                                                                                                                                                  |           |              |     |                                                                       |
| 3.13 | Internal workmanship evaluation - Important!!!                                                                                                                                         | S-2(8pcs) | $\checkmark$ |     |                                                                       |
|      | Check internal wiring, ground wiring with respect to electrical safety:<br>- Check that the thermostat and the thermal fuse, they                                                      |           |              |     |                                                                       |
|      | must be securely fitted.                                                                                                                                                               |           |              |     |                                                                       |
|      | <ul> <li>Check the earth connection, it must be securely<br/>connected.</li> </ul>                                                                                                     |           |              |     |                                                                       |
|      | <ul> <li>Check that the fast snap-on terminals, they must be<br/>securely attached to their relevant terminals without<br/>loosing. The terminals are well covered with the</li> </ul> |           |              |     |                                                                       |
|      | protective sleeve.                                                                                                                                                                     |           |              |     |                                                                       |
|      | - Sufficient creepage & clearance distances.                                                                                                                                           |           |              |     |                                                                       |
|      | Internal wires must be kept away from the heating source.                                                                                                                              |           |              |     |                                                                       |
| 3.14 | Hi-pot test at 4125Vac, 5mA, 2s                                                                                                                                                        | 100%      | $\checkmark$ |     |                                                                       |
| 3.15 | Power consumption test (no loading)                                                                                                                                                    | 100%      | $\checkmark$ |     | 411-432W                                                              |
| 3.16 | Life test for 2 hours                                                                                                                                                                  | S-2(8pcs) | $\checkmark$ |     |                                                                       |
| 3.17 | Low voltage start up test at 196Vac                                                                                                                                                    | S-2(8pcs) | $\checkmark$ |     |                                                                       |
| 3.18 | Rotation speed test                                                                                                                                                                    | S-2(8pcs) | $\checkmark$ |     | 10232-10518RPM                                                        |
| 3.19 | Noise level test                                                                                                                                                                       | S-2(8pcs) | $\checkmark$ |     | 86-91dB                                                               |
| 3.20 | Assembly check for auxiliary handle                                                                                                                                                    | S-2(8pcs) | $\checkmark$ |     |                                                                       |
| 3.21 | Rubbing test for mail order box with white paper                                                                                                                                       | S-2(8pcs) | $\checkmark$ |     |                                                                       |
| 3.22 | Hardness test                                                                                                                                                                          | S-2(8pcs) | $\checkmark$ |     | Gear on output shaft: 49HRC<br>Big Gear: 45HRC<br>Output shaft: 35HRC |

| #   | DESCRIPTION / CRITERIA / CHECK                                        | ОК           | NOK | FOUNDING |
|-----|-----------------------------------------------------------------------|--------------|-----|----------|
| 4.0 | WORKMANSHIP / APPEARANCE (100% of sample size)                        |              |     |          |
| 4.1 | Good overall condition                                                | $\checkmark$ |     |          |
|     | (e.g. Unit is clean, free from scratches, burr, damage, crack, split, |              |     |          |
|     | deformation, sharp edge, discoloration, rust,etc)                     |              |     |          |