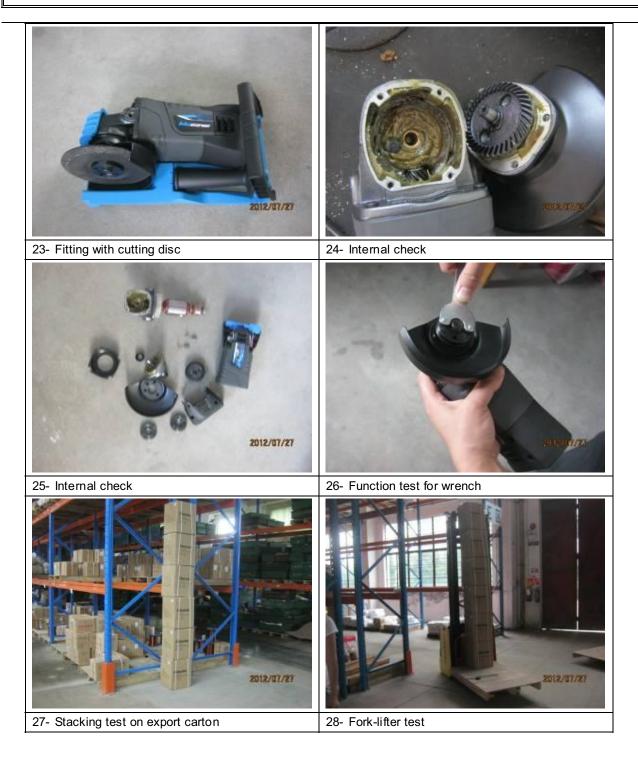

| #   | DESCRIPTION / CRITERIA / CHECK S/S                 |              |  |  | FOUNDING |
|-----|----------------------------------------------------|--------------|--|--|----------|
| 1.0 | FUNCTION TEST: (100% of sample size)         80pcs |              |  |  |          |
| 1.1 | Product firmness with the storage dock check       |              |  |  |          |
| 1.2 | Assembly & dis-assembly with AC controller test    | $\checkmark$ |  |  |          |
| 1.3 | Function test for product (only one single speed)  | $\checkmark$ |  |  |          |
| 1.4 | Function test for spindle lock                     | $\checkmark$ |  |  |          |

| #   | DESCRIPTION / CRITERIA / CHECK                          |  | ок | NOK | FOUNDING     |
|-----|---------------------------------------------------------|--|----|-----|--------------|
| 2.0 | ACTUAL PERFORMANCE TEST 8pcs                            |  |    |     |              |
|     | (S-2 of sample size or specified)                       |  |    |     |              |
| 2.1 | Product check against Instruction Manual (Step by Step) |  |    |     | Important!!! |
| 2.2 | Actual performance test                                 |  |    |     |              |

| #    | DESCRIPTION / CRITERIA / CHECK                           | S/S       | ок           | NOK | FOUNDING                 |
|------|----------------------------------------------------------|-----------|--------------|-----|--------------------------|
| 3.0  | SPECIAL TEST (S-2 of sample size or specified)           |           |              |     |                          |
| 3.1  | Drop test on export carton                               | 1 carton  | $\checkmark$ |     | H:60 cm ;10 times        |
| 3.2  | Drop test on individual packing (mail order box)         | 1 carton  | $\checkmark$ |     | H:100 cm:10 times        |
| 3.3  | Drop test on bare unit                                   | 1pc       | $\checkmark$ |     | H:100_ cm ;3 times       |
|      |                                                          |           |              |     | Refer to remark 6.       |
| 3.4  | Stacking test on export carton:                          | 1carton   | $\checkmark$ |     | H: _2700_ mm; _6_ layers |
|      | Pile export cartons according to the container height    |           |              |     |                          |
| 3.5  | Fork-lifter test (drop level of 25cm for 5times)         | 1 carton  | $\checkmark$ |     |                          |
| 3.6  | Smell test:                                              | 100%      | $\checkmark$ |     |                          |
|      | Free from bad smell especially when unit was operating.  |           |              |     |                          |
| 3.7  | Product dimension check                                  | S-2(8pcs) | $\checkmark$ |     | 23x 11.6x11.5cm          |
| 3.8  | Product weight check                                     | S-2(8pcs) | $\checkmark$ |     | 1.85kgs                  |
| 3.9  | Rubbing test for silk-screen printing/ logo with alcohol | S-2(8pcs) | $\checkmark$ |     |                          |
| 3.10 | Tape test on mail order box                              | S-2(8pcs) | $\checkmark$ |     |                          |

### 1st Final Inspection Report :

| DPSZ/007217/20 <sup>-</sup> | 12 |
|-----------------------------|----|
|-----------------------------|----|

| #    | DESCRIPTION / CRITERIA / CHECK                                                                                                                                                         | S/S       | ок           | NOK | FOUNDING                                                              |
|------|----------------------------------------------------------------------------------------------------------------------------------------------------------------------------------------|-----------|--------------|-----|-----------------------------------------------------------------------|
| 3.11 | Barcode scanning test for export carton                                                                                                                                                | S-2(8pcs) | $\checkmark$ |     | 4050255011524                                                         |
|      | (please note down the barcode number)                                                                                                                                                  |           |              |     |                                                                       |
| 3.12 | Barcode scanning test for mail order box                                                                                                                                               | S-2(8pcs) | $\checkmark$ |     | 4050255011524                                                         |
|      | (please note down the barcode number)                                                                                                                                                  |           |              |     |                                                                       |
| 3.13 | Internal workmanship evaluation - Important!!!                                                                                                                                         | S-2(8pcs) | $\checkmark$ |     |                                                                       |
|      | Check internal wiring, ground wiring with respect to electrical safety:<br>- Check that the thermostat and the thermal fuse, they                                                      |           |              |     |                                                                       |
|      | must be securely fitted.                                                                                                                                                               |           |              |     |                                                                       |
|      | <ul> <li>Check the earth connection, it must be securely<br/>connected.</li> </ul>                                                                                                     |           |              |     |                                                                       |
|      | <ul> <li>Check that the fast snap-on terminals, they must be<br/>securely attached to their relevant terminals without<br/>loosing. The terminals are well covered with the</li> </ul> |           |              |     |                                                                       |
|      | protective sleeve.                                                                                                                                                                     |           |              |     |                                                                       |
|      | - Sufficient creepage & clearance distances.                                                                                                                                           |           |              |     |                                                                       |
|      | Internal wires must be kept away from the heating source.                                                                                                                              |           |              |     |                                                                       |
| 3.14 | Hi-pot test at 4125Vac, 5mA, 2s                                                                                                                                                        | 100%      | $\checkmark$ |     |                                                                       |
| 3.15 | Power consumption test (no loading)                                                                                                                                                    | 100%      | $\checkmark$ |     | 411-432W                                                              |
| 3.16 | Life test for 2 hours                                                                                                                                                                  | S-2(8pcs) | $\checkmark$ |     |                                                                       |
| 3.17 | Low voltage start up test at 196Vac                                                                                                                                                    | S-2(8pcs) | $\checkmark$ |     |                                                                       |
| 3.18 | Rotation speed test                                                                                                                                                                    | S-2(8pcs) | $\checkmark$ |     | 10232-10518RPM                                                        |
| 3.19 | Noise level test                                                                                                                                                                       | S-2(8pcs) | $\checkmark$ |     | 86-91dB                                                               |
| 3.20 | Assembly check for auxiliary handle                                                                                                                                                    | S-2(8pcs) | $\checkmark$ |     |                                                                       |
| 3.21 | Rubbing test for mail order box with white paper                                                                                                                                       | S-2(8pcs) | $\checkmark$ |     |                                                                       |
| 3.22 | Hardness test                                                                                                                                                                          | S-2(8pcs) | $\checkmark$ |     | Gear on output shaft: 49HRC<br>Big Gear: 45HRC<br>Output shaft: 35HRC |

| #   | DESCRIPTION / CRITERIA / CHECK                                        | ОК           | NOK | FOUNDING |
|-----|-----------------------------------------------------------------------|--------------|-----|----------|
| 4.0 | WORKMANSHIP / APPEARANCE (100% of sample size)                        |              |     |          |
| 4.1 | Good overall condition                                                | $\checkmark$ |     |          |
|     | (e.g. Unit is clean, free from scratches, burr, damage, crack, split, |              |     |          |
|     | deformation, sharp edge, discoloration, rust,etc)                     |              |     |          |