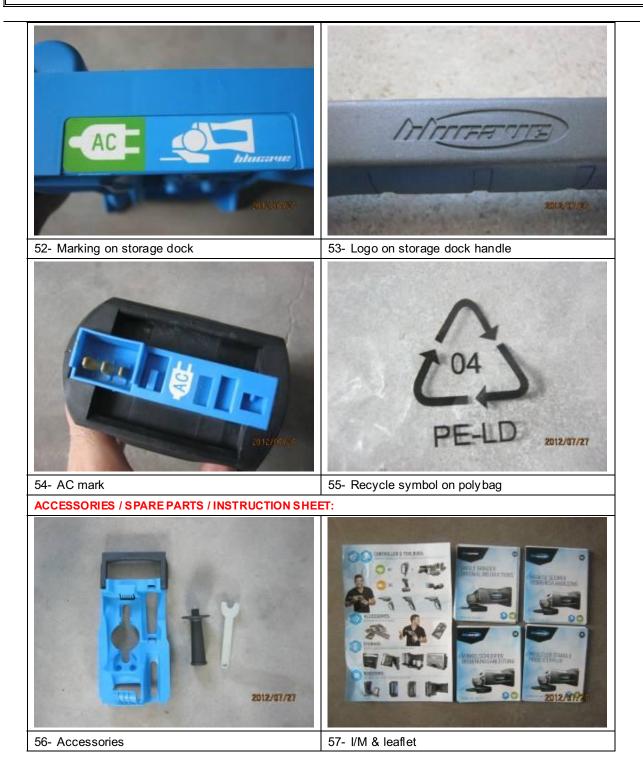

### 1st Final Inspection Report : DPSZ/007217/2012

| #   | DESCRIPTION / CRITERIA / CHECK                                        | ок           | NOK | FOUNDING              |
|-----|-----------------------------------------------------------------------|--------------|-----|-----------------------|
| 5.0 | PACKING                                                               |              |     |                       |
| 5.1 | Export carton quantity: ctns                                          | $\checkmark$ |     | 160ctns               |
| 5.2 | Export carton size: L: x W: x H: cm                                   | $\checkmark$ |     | 32x28.7x40.3cm        |
|     | Export carton weight: G.W: KGS                                        | $\checkmark$ |     | 14.46kgs              |
|     | Quantity per export carton: pcs                                       | $\checkmark$ |     | 6pcs                  |
| 5.3 | Shipping Marks(TWO SIDES)                                             | $\checkmark$ |     |                       |
| 5.4 | Side Marks(TWO SIDES)                                                 | $\checkmark$ |     | Please refer to photo |
| 5.5 | Mail order box size: L: x W: x H: cm                                  | $\checkmark$ |     | 26.6 x 15 x 12.5 cm   |
|     | Mail order box weight: G.W: KGS                                       | $\checkmark$ |     | 2.3 kgs               |
| 5.6 | Blister Card : L: x W: cm                                             |              |     | N/A                   |
|     | Length of "EURO hole": L:cm                                           |              |     |                       |
| 5.7 | Unit packing:                                                         | $\checkmark$ |     |                       |
|     | as per Packaging Instruction or PO specified or approval sample shown |              |     |                       |
| 5.8 | Inner packing (if inner carton available):                            |              |     | N/A                   |
|     | as per Packaging Instruction or PO specified                          |              |     |                       |
| 5.9 | Outer packing:                                                        | $\checkmark$ |     |                       |
|     | as per Packaging Instruction or PO specified                          |              |     |                       |
| 6.0 | LABELING / EAN / BAR CODES / LOGO                                     |              |     |                       |
| 6.1 | Rating Label                                                          | $\checkmark$ |     |                       |
| 6.2 | Barcode Label on mail order box                                       | $\checkmark$ |     |                       |
| 6.3 | Barcode Label on export carton                                        | $\checkmark$ |     |                       |
| 6.4 | Logo on product                                                       | $\checkmark$ |     |                       |
| 6.5 | Other label                                                           | $\checkmark$ |     |                       |
| 7.0 | ACCESSORIES / SPARE PARTS                                             |              |     |                       |
| 7.1 | Instruction Manual as per Customer specification                      | $\checkmark$ |     |                       |
| 7.2 | Leaflet                                                               | $\checkmark$ |     |                       |
| 7.3 | Accessories                                                           | $\checkmark$ |     | Refer to photo 56.    |
| 8.0 | MATERIAL / CRITICAL COMPONENTS                                        |              |     |                       |
| 8.1 | As per PO Specified                                                   | $\checkmark$ | 1   |                       |
| 8.2 | Critical component check:                                             | $\checkmark$ |     |                       |
|     | Please check the CDF and with the actual construction                 |              |     |                       |
|     | (Check critical components against the CDF provided - please keep     |              |     |                       |
|     | copy of CDF - note down any discrepancy between them, if no CDF       |              |     |                       |
|     | available during inspection, please check with BOM and note down      |              |     |                       |
|     | all critical components for reference)                                |              |     |                       |