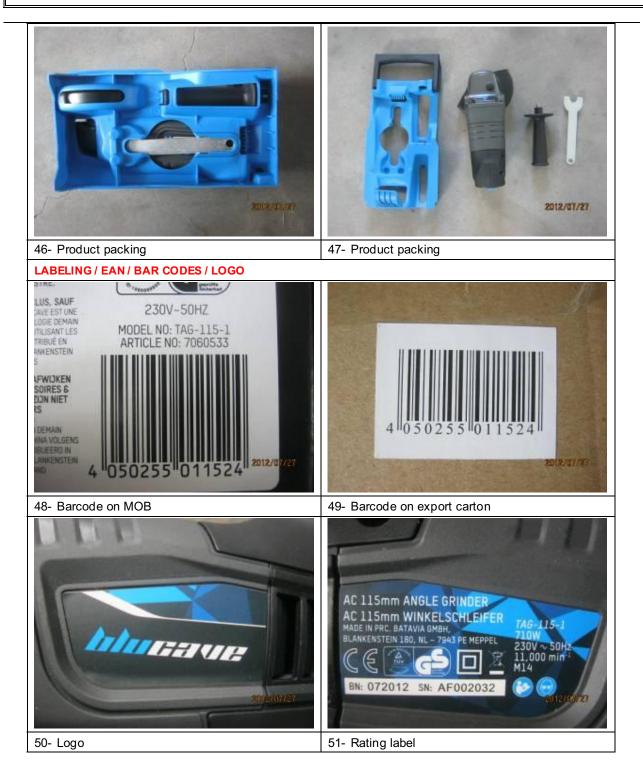

### 1st Final Inspection Report : DPSZ/007217/2012

| #   | DESCRIPTION / CRITERIA / CHECK                                        | ок           | NOK | FOUNDING              |
|-----|-----------------------------------------------------------------------|--------------|-----|-----------------------|
| 5.0 | PACKING                                                               |              |     |                       |
| 5.1 | Export carton quantity: ctns                                          | $\checkmark$ |     | 160ctns               |
| 5.2 | Export carton size: L: x W: x H: cm                                   | $\checkmark$ |     | 32x28.7x40.3cm        |
|     | Export carton weight: G.W: KGS                                        | $\checkmark$ |     | 14.46kgs              |
|     | Quantity per export carton: pcs                                       | $\checkmark$ |     | 6pcs                  |
| 5.3 | Shipping Marks(TWO SIDES)                                             | $\checkmark$ |     |                       |
| 5.4 | Side Marks(TWO SIDES)                                                 | $\checkmark$ |     | Please refer to photo |
| 5.5 | Mail order box size: L: x W: x H: cm                                  | $\checkmark$ |     | 26.6 x 15 x 12.5 cm   |
|     | Mail order box weight: G.W: KGS                                       | $\checkmark$ |     | 2.3 kgs               |
| 5.6 | Blister Card : L: x W: cm                                             |              |     | N/A                   |
|     | Length of "EURO hole": L:cm                                           |              |     |                       |
| 5.7 | Unit packing:                                                         | $\checkmark$ |     |                       |
|     | as per Packaging Instruction or PO specified or approval sample shown |              |     |                       |
| 5.8 | Inner packing (if inner carton available):                            |              |     | N/A                   |
|     | as per Packaging Instruction or PO specified                          |              |     |                       |
| 5.9 | Outer packing:                                                        | $\checkmark$ |     |                       |
|     | as per Packaging Instruction or PO specified                          |              |     |                       |
| 6.0 | LABELING / EAN / BAR CODES / LOGO                                     |              |     |                       |
| 6.1 | Rating Label                                                          | $\checkmark$ |     |                       |
| 6.2 | Barcode Label on mail order box                                       | $\checkmark$ |     |                       |
| 6.3 | Barcode Label on export carton                                        | $\checkmark$ |     |                       |
| 6.4 | Logo on product                                                       | $\checkmark$ |     |                       |
| 6.5 | Other label                                                           | $\checkmark$ |     |                       |
| 7.0 | ACCESSORIES / SPARE PARTS                                             |              |     |                       |
| 7.1 | Instruction Manual as per Customer specification                      | $\checkmark$ |     |                       |
| 7.2 | Leaflet                                                               | $\checkmark$ |     |                       |
| 7.3 | Accessories                                                           | $\checkmark$ |     | Refer to photo 56.    |
| 8.0 | MATERIAL / CRITICAL COMPONENTS                                        |              |     |                       |
| 8.1 | As per PO Specified                                                   | $\checkmark$ | 1   |                       |
| 8.2 | Critical component check:                                             | $\checkmark$ |     |                       |
|     | Please check the CDF and with the actual construction                 |              |     |                       |
|     | (Check critical components against the CDF provided - please keep     |              |     |                       |
|     | copy of CDF - note down any discrepancy between them, if no CDF       |              |     |                       |
|     | available during inspection, please check with BOM and note down      |              |     |                       |
|     | all critical components for reference)                                |              |     |                       |