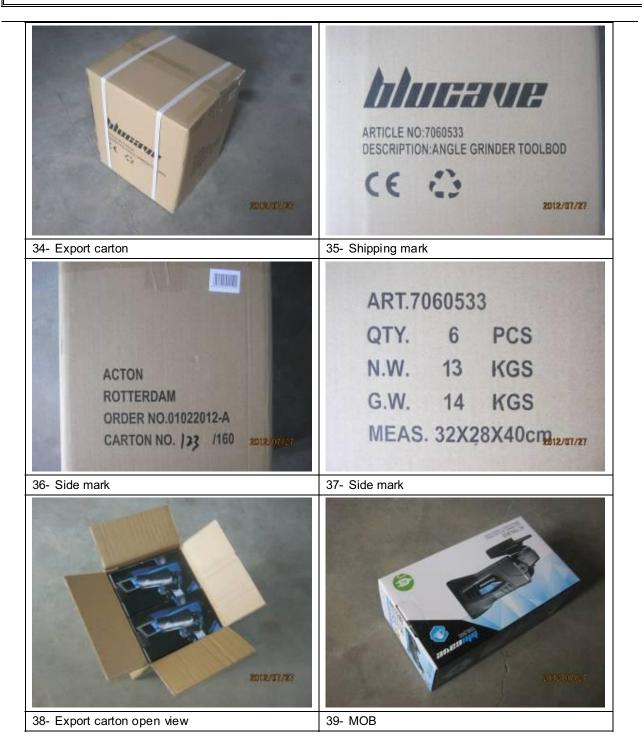

### 1st Final Inspection Report : DPSZ/007217/2012

| #   | DESCRIPTION / CRITERIA / CHECK                                        | ок           | NOK | FOUNDING              |
|-----|-----------------------------------------------------------------------|--------------|-----|-----------------------|
| 5.0 | PACKING                                                               |              |     |                       |
| 5.1 | Export carton quantity: ctns                                          | $\checkmark$ |     | 160ctns               |
| 5.2 | Export carton size: L: x W: x H: cm                                   | $\checkmark$ |     | 32x28.7x40.3cm        |
|     | Export carton weight: G.W: KGS                                        | $\checkmark$ |     | 14.46kgs              |
|     | Quantity per export carton: pcs                                       | $\checkmark$ |     | 6pcs                  |
| 5.3 | Shipping Marks(TWO SIDES)                                             | $\checkmark$ |     |                       |
| 5.4 | Side Marks(TWO SIDES)                                                 | $\checkmark$ |     | Please refer to photo |
| 5.5 | Mail order box size: L: x W: x H: cm                                  | $\checkmark$ |     | 26.6 x 15 x 12.5 cm   |
|     | Mail order box weight: G.W: KGS                                       | $\checkmark$ |     | 2.3 kgs               |
| 5.6 | Blister Card : L: x W: cm                                             |              |     | N/A                   |
|     | Length of "EURO hole": L:cm                                           |              |     |                       |
| 5.7 | Unit packing:                                                         | $\checkmark$ |     |                       |
|     | as per Packaging Instruction or PO specified or approval sample shown |              |     |                       |
| 5.8 | Inner packing (if inner carton available):                            |              |     | N/A                   |
|     | as per Packaging Instruction or PO specified                          |              |     |                       |
| 5.9 | Outer packing:                                                        | $\checkmark$ |     |                       |
|     | as per Packaging Instruction or PO specified                          |              |     |                       |
| 6.0 | LABELING / EAN / BAR CODES / LOGO                                     |              |     |                       |
| 6.1 | Rating Label                                                          | $\checkmark$ |     |                       |
| 6.2 | Barcode Label on mail order box                                       | $\checkmark$ |     |                       |
| 6.3 | Barcode Label on export carton                                        | $\checkmark$ |     |                       |
| 6.4 | Logo on product                                                       | $\checkmark$ |     |                       |
| 6.5 | Other label                                                           | $\checkmark$ |     |                       |
| 7.0 | ACCESSORIES / SPARE PARTS                                             |              |     |                       |
| 7.1 | Instruction Manual as per Customer specification                      | $\checkmark$ |     |                       |
| 7.2 | Leaflet                                                               | $\checkmark$ |     |                       |
| 7.3 | Accessories                                                           | $\checkmark$ |     | Refer to photo 56.    |
| 8.0 | MATERIAL / CRITICAL COMPONENTS                                        |              |     |                       |
| 8.1 | As per PO Specified                                                   | $\checkmark$ | 1   |                       |
| 8.2 | Critical component check:                                             | $\checkmark$ |     |                       |
|     | Please check the CDF and with the actual construction                 |              |     |                       |
|     | (Check critical components against the CDF provided - please keep     |              |     |                       |
|     | copy of CDF - note down any discrepancy between them, if no CDF       |              |     |                       |
|     | available during inspection, please check with BOM and note down      |              |     |                       |
|     | all critical components for reference)                                |              |     |                       |